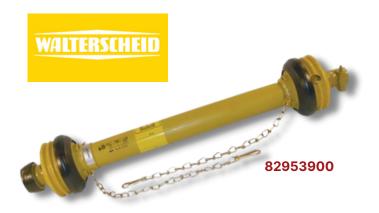

**Description:** PTO Shaft with overrunning clutch.

13/8" 6-Splined yoke.

Description: For use with HARDI 1203 pump.

13/8" 6-Splined Shaft at tractor side and conical coupling at pump side.

Description: For use with HARDI 1303 pump.

13/8" 6-Splined Shaft at tractor side and conical coupling at pump side.