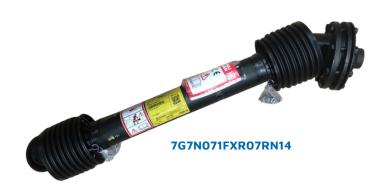

## **Description: Heavy Duty PTO Shaft.**

- Tractor implement 13/8" 6-Splined yoke.
- For use with Gyromowers and similar applications.

Description: PTO Shaft with friction clutch torque

limiter.

13/8" 6-Splined yoke.

**Description:** PTO Shaft with overrunning clutch.

13/8" 6-Splined yoke.

Description: For use with HARDI 1203 pump.

13/8" 6-Splined Shaft at tractor side and conical coupling at pump side.

Description: For use with HARDI 1303 pump.